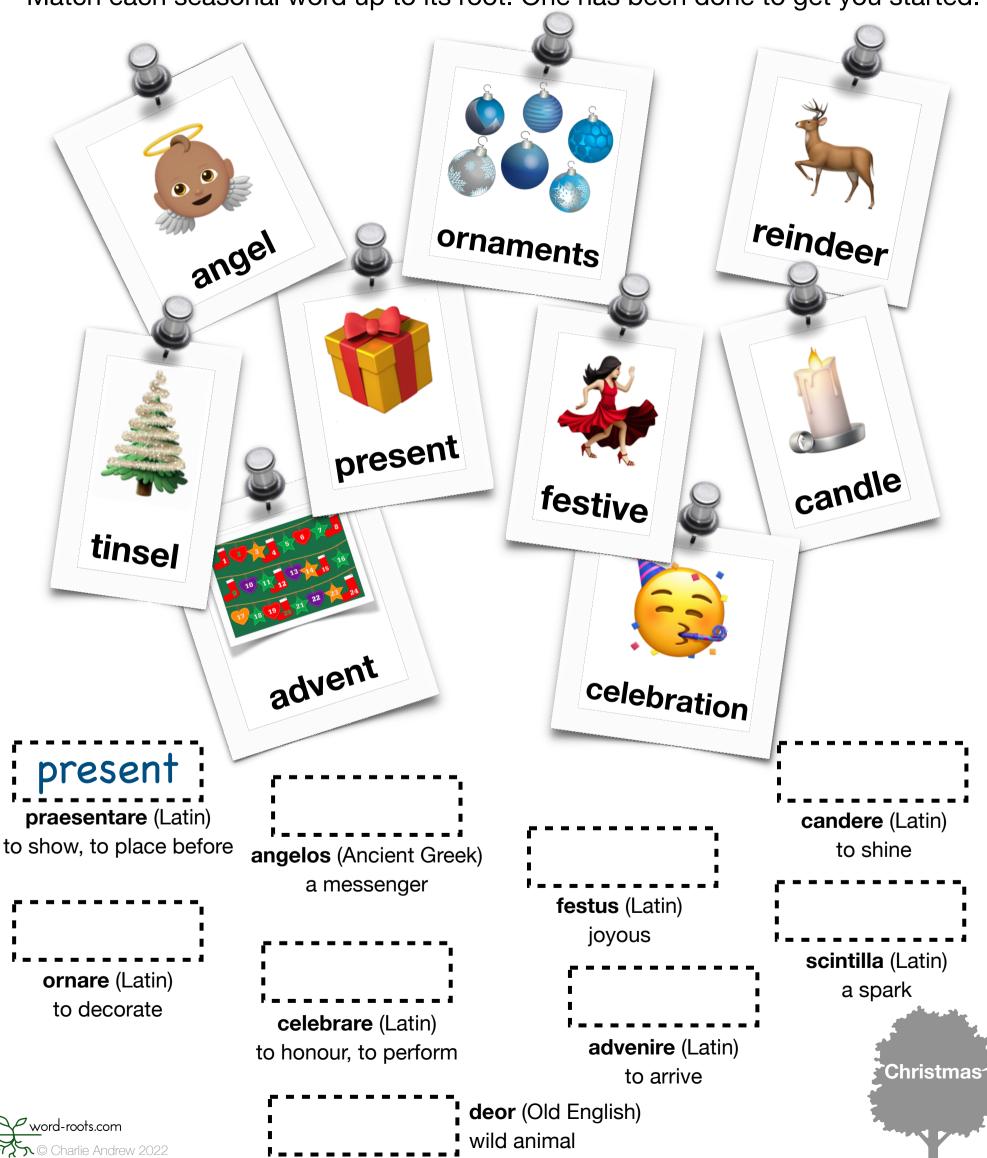

### Match it up

#### Christmas special!

Match each seasonal word up to its root. One has been done to get you started.

|--|